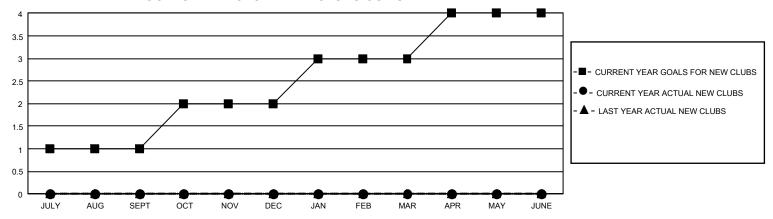

## GMT Constitutional Area 5 - C, Group B

REPORT DOES NOT INCLUDE CLUBS IN UNDISTRICTED AREAS.

| Clubs                 |               |           |               | Members               |                          |                         |                                              |
|-----------------------|---------------|-----------|---------------|-----------------------|--------------------------|-------------------------|----------------------------------------------|
| RESULTS FOR 2022-2023 |               |           |               | RESULTS FOR 2022-2023 |                          |                         |                                              |
| QUARTER               | NEW CLUB GOAL | NEW CLUBS | DROPPED CLUBS | QUARTER MI            | EMBER GROWTH NET<br>GOAL | MEMBER GROWTH<br>ACTUAL | DROPPED MEMBERS ACTUAL (including transfers) |
| JULY/AUG/SEPT         | 3             | 0         | 3             | JULY/AUG/SEP1         | T 563                    | 261                     | 53                                           |
| OCT/NOV/DEC           | 3             | 0         | 0             | OCT/NOV/DEC           | 303                      | 744                     | 15                                           |
| JAN/FEB/MAR           | 3             | 0         | 0             | JAN/FEB/MAR           | 203                      | 0                       | 0                                            |
| APR/MAY/JUNE          | 3             | 0         | 0             | APR/MAY/JUNE          | 43                       | 0                       | 0                                            |

## GOALS AND ACTUAL NEW CLUBS CUMULATIVE