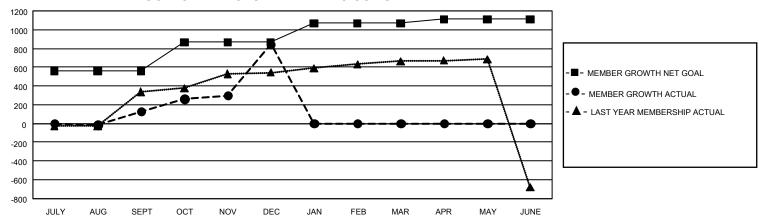

## GMT Constitutional Area 5 - C, Group B

REPORT DOES NOT INCLUDE CLUBS IN UNDISTRICTED AREAS.

| Clubs                 |               |           |               | Members               |                          |                         |                                              |
|-----------------------|---------------|-----------|---------------|-----------------------|--------------------------|-------------------------|----------------------------------------------|
| RESULTS FOR 2022-2023 |               |           |               | RESULTS FOR 2022-2023 |                          |                         |                                              |
| QUARTER               | NEW CLUB GOAL | NEW CLUBS | DROPPED CLUBS | QUARTER MI            | EMBER GROWTH NET<br>GOAL | MEMBER GROWTH<br>ACTUAL | DROPPED MEMBERS ACTUAL (including transfers) |
| JULY/AUG/SEPT         | 3             | 0         | 3             | JULY/AUG/SEP1         | T 563                    | 261                     | 53                                           |
| OCT/NOV/DEC           | 3             | 0         | 0             | OCT/NOV/DEC           | 303                      | 744                     | 15                                           |
| JAN/FEB/MAR           | 3             | 0         | 0             | JAN/FEB/MAR           | 203                      | 0                       | 0                                            |
| APR/MAY/JUNE          | 3             | 0         | 0             | APR/MAY/JUNE          | 43                       | 0                       | 0                                            |

## GOALS AND ACTUAL MEMBERS CUMULATIVE

| DROPPED CLUBS: 3 |    | 185 CLUBS OF 314 ADDED 1<br>OR MORE NEW MEMBERS | GENDER DISTRIBUTION                 |                |  |
|------------------|----|-------------------------------------------------|-------------------------------------|----------------|--|
|                  |    |                                                 | MALE                                | 4,561 (58.94%) |  |
|                  |    |                                                 | FEMALE                              | 3,178 (41.06%) |  |
| DROPPED MEMBERS  |    |                                                 | NON BINARY                          | 0 (0.00%)      |  |
| DECEASED         | 3  |                                                 | PREFER NOT TO ANSWER                | 0 (0.00%)      |  |
| CLUB CANCELLED   | 0  |                                                 | TOTAL FAMILY UNIT MEMBERS 499       |                |  |
| OTHER            | 65 | CLICK HERE FOR                                  |                                     |                |  |
| TOTAL            | 68 | CUMULATIVE MEMBERSHIP  DATA                     | FAMILY MEMBERS PAYING HALF DUES 255 |                |  |